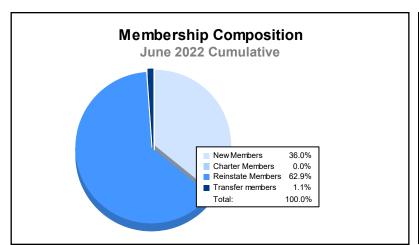

District 113 As of June 2022 Cumulative

| Year      | New<br>Clubs | Dropped<br>Clubs | Gain/<br>Loss<br>Clubs | New<br>Members | Charter<br>Members | Reinstate<br>Members | Transfer<br>Members | Total<br>Member<br>Added | Total<br>Members<br>Dropped | Gain/<br>Loss<br>Members |
|-----------|--------------|------------------|------------------------|----------------|--------------------|----------------------|---------------------|--------------------------|-----------------------------|--------------------------|
| 2017-2018 | 0            | 0                | 0                      | 25             | 0                  | 0                    | 1                   | 26                       | 59                          | -33                      |
| 2018-2019 | 1            | 1                | 0                      | 58             | 25                 | 1                    | 0                   | 84                       | 59                          | 25                       |
| 2019-2020 | 0            | 0                | 0                      | 26             | 0                  | 1                    | 0                   | 27                       | 53                          | -26                      |
| 2020-2021 | 0            | 0                | 0                      | 15             | 0                  | 1                    | 0                   | 16                       | 42                          | -26                      |
| 2021-2022 | 0            | 0                | 0                      | 32             | 0                  | 56                   | 1                   | 89                       | 99                          | -10                      |
| Average   | 0            | 0                | 0                      | 31             | 5                  | 12                   | 0                   | 48                       | 62                          | -14                      |