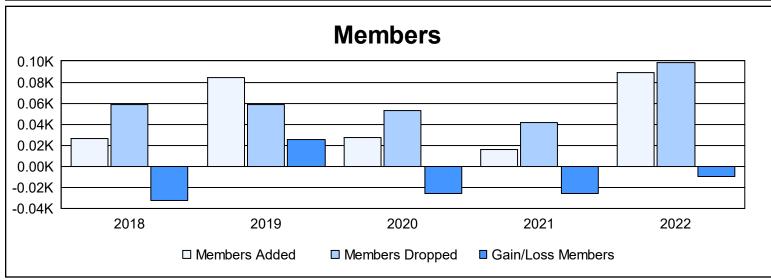

District 113 As of June 2022 Cumulative

| Year      | New<br>Clubs | Dropped<br>Clubs | Gain/<br>Loss<br>Clubs | New<br>Members | Charter<br>Members | Reinstate<br>Members | Transfer<br>Members | Total<br>Member<br>Added | Total<br>Members<br>Dropped | Gain/<br>Loss<br>Members |
|-----------|--------------|------------------|------------------------|----------------|--------------------|----------------------|---------------------|--------------------------|-----------------------------|--------------------------|
| 2017-2018 | 0            | 0                | 0                      | 25             | 0                  | 0                    | 1                   | 26                       | 59                          | -33                      |
| 2018-2019 | 1            | 1                | 0                      | 58             | 25                 | 1                    | 0                   | 84                       | 59                          | 25                       |
| 2019-2020 | 0            | 0                | 0                      | 26             | 0                  | 1                    | 0                   | 27                       | 53                          | -26                      |
| 2020-2021 | 0            | 0                | 0                      | 15             | 0                  | 1                    | 0                   | 16                       | 42                          | -26                      |
| 2021-2022 | 0            | 0                | 0                      | 32             | 0                  | 56                   | 1                   | 89                       | 99                          | -10                      |
| Average   | 0            | 0                | 0                      | 31             | 5                  | 12                   | 0                   | 48                       | 62                          | -14                      |